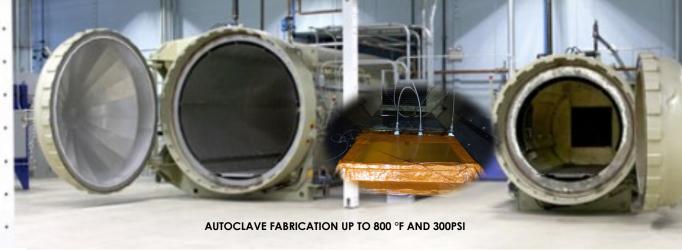

GERBER PLY CUTTER

RESIN TRANSFER MOLDING (RTM &VARTM)

NDI ULTRASONIC & CMM INSPECTION (+Reversed Engineering CMM)

AUTOMATIC FIBER PLACEMENT (AFP)
WITH INSITU LAZER CONSOLIDATION

IMPACT TESTING

COUPON TESTING (up to 56K)