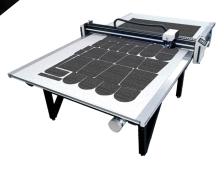

GERBER PLY CUTTER

RESIN TRANSFER MOLDING (RTM &VARTM)

NDI ULTRASONIC & CMM INSPECTION (+Reversed Engineering CMM)

AUTOMATIC FIBER PLACEMENT (AFP)
WITH INSITU LAZER CONSOLIDATION

IMPACT TESTING

COUPON TESTING (up to 56K)