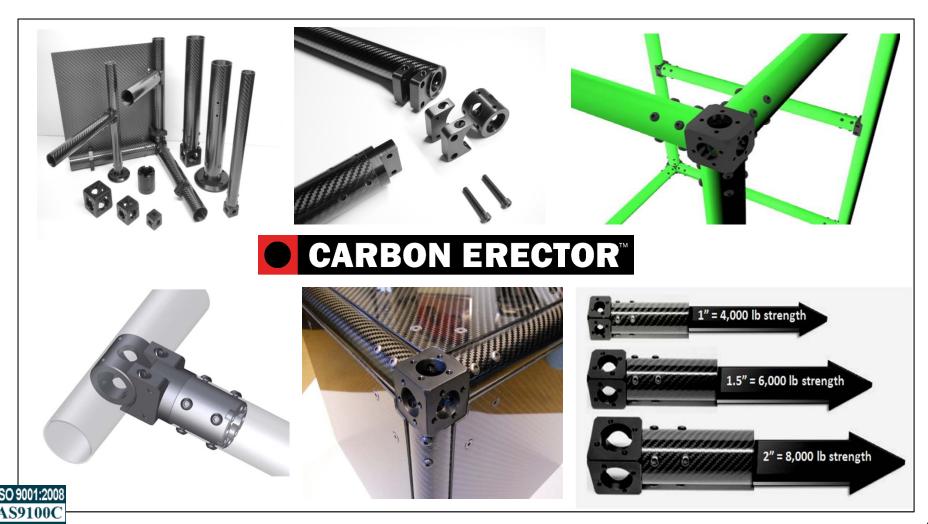

#### **Carbon Erector**

- We have an exclusive system for connecting carbon fiber tube together without bonding
- Multiple combinations of round tube, square tube and plate can be attached to form structures