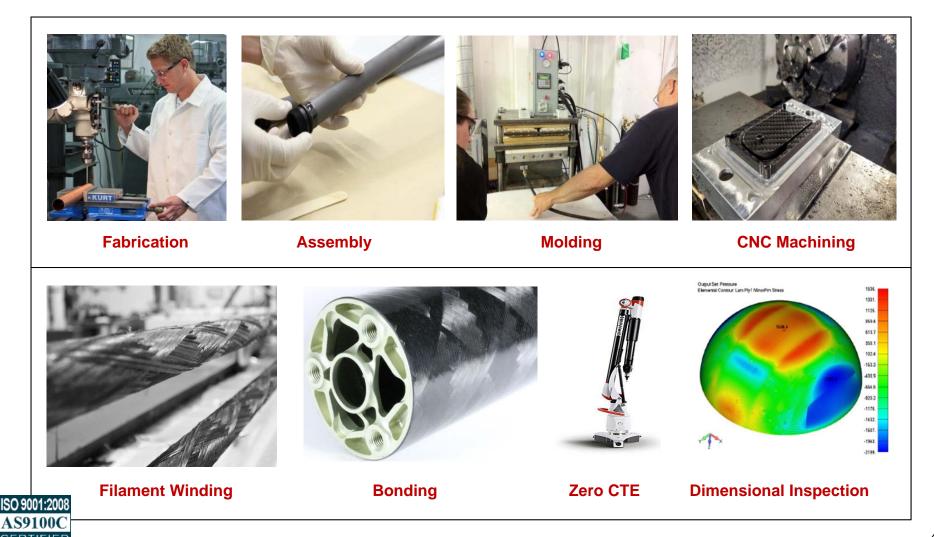

### **Production**

- Over half of Rock West's work is custom production for our customers
- We can produce your specific component or assembly, test, document and ship directly to you

#### **Stock Products**

- Rock West has over 2000 mandrels for Roll Wrapping and Filament Winding Tubes
- We can produce a custom size and laminate schedule specifically for your needs

#### **Carbon Erector**

- We have an exclusive system for connecting carbon fiber tube together without bonding
- Multiple combinations of round tube, square tube and plate can be attached to form structures