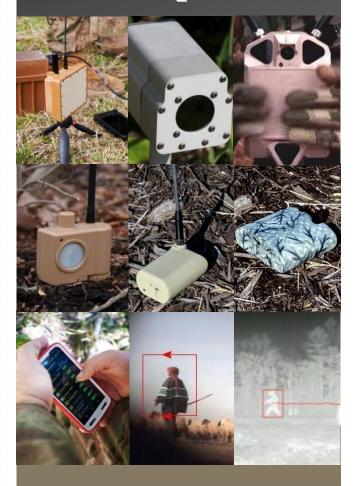

### McQ Products

### rScene® Micro Radar

- Target detection
- Target tracking
- Classification (people, vehicles)
- Self-locating (GPS location, compass heading)
- Terrestrial comms

### McQ OWL™

- Target detection
- Target tracking
- Classification (people, vehicles)
- High definition video
- Day/night operation (near IR illumination)
- Self-locating (GPS location, compass heading)
- Cellular comms

### McQ RANGER®

#### Iridium RANGER / RANGER

- Multi-modal sensing
- Target classification
- Long mission life
- GPS location
- Satellite comms
- Multi-modal sensing
- Target classification
- Long mission life
- GPS location
- Terrestrial comms