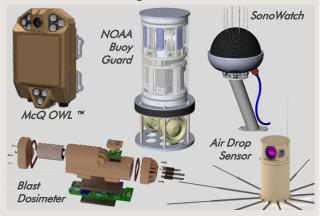

### McQ Products

### McQ OWL™

- Target detection
- Target tracking
- Classification (people, vehicles)
- High definition video
- Day/night operation (near IR illumination)
- Self-locating (GPS location, compass heading)
- Cellular comms