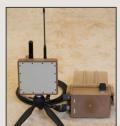

### rScene® Micro Radar

- Target detection
- Target tracking
- Classification (people, vehicles)
- Self-locating (GPS location, compass heading)
- Terrestrial comms

### McQ OWL™

- Target detection
- Target tracking
- Classification (people, vehicles)
- High definition video
- Day/night operation (near IR illumination)
- Self-locating (GPS location, compass heading)
- Cellular comms