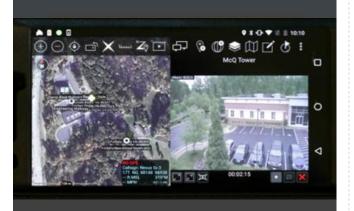

### A LEADER IN STATE OF THE ART SENSOR SYSTEMS

McQ develops high tech surveillance and remote sensor systems. These include advanced signal processing algorithms and intuitive user displays. We work from a "concept to product" process which has quickly transitioned state of the art technology into fielded capabilities, including:

### About McQ

McQ, headquartered in Fredericksburg, Virginia, is recognized as the high technology leader in remote surveillance, security and environmental monitoring products. Leading the way as the first company to develop integrated sensor and imagery technology for surveillance purposes, McQ is also the first to interface multiple sensors into a fully integrated communications and data network. With over 30 years of experience, McQ has earned a reputation for delivering rugged, state of the art surveillance and remote sensor systems for a wide range of commercial and government clients. McQ specializes in custom solutions on the cutting edge of sensor technology.