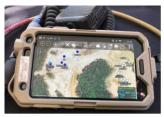

# SIMPLE / INTUITIVE

Projecting live imagery is complex, but we have made this incredible capability simpler to operate and interpret.

Today: Static Map Add: Live Background
Our ATAK .apk give operators live backgrounds