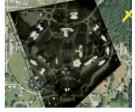

40 Blanco Dr. Edgewood NM 87047

"Maps-in-motion", See large areas at 4 frames/second, track motion forward and backward in time

Create immersive 3D view within minutes while aircraft/drone is in flight

Our Wide Area Motion Imagery (WAMI) sensors generate high-resolution pictures that are live in time to enable *Pattern of Life* or *Action Based Intelligence* surveillance over large areas.

Competitive Advantage: Our patented and proprietary technology produces live imagery maps and fast 3D renderings well over 100 times faster, in a package that is one to two orders of magnitude smaller, and lower power than our competitors.