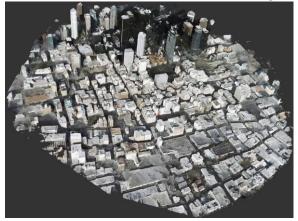

PreVision and Transparent Sky, our advanced products laboratory gives you the world LIVE in 3D from any perspective, like a live version of GoogleEarth®. PreVision makes 3D maps of your city or worksite over 100X faster than leading commercial products and we will soon bring this into a live frame-by-frame operation.

## **FAST REAL-TIME 3D**

Today we map imagery live in 2D but are rapidly adding real-time 3D for expanded situational awareness.