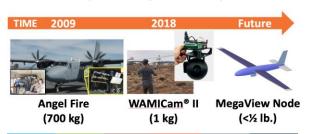

Over the past decade we have reduced the Size, Weight and Power (SWaP) of WAMI from literally tons to just a few pounds.