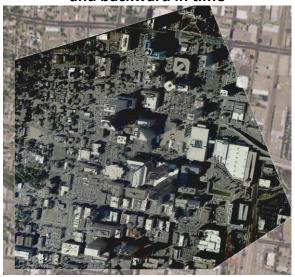

PreVision and Transparent Sky, our advanced products laboratory gives you the world LIVE in 3D from any perspective, like a live version of GoogleEarth®. PreVision makes 3D maps of your city or worksite over 100X faster than leading commercial products and we will soon bring this into a live frame-by-frame operation.

40 Blanco Dr. Edgewood NM 87047

"Maps-in-motion", See large areas at 4 frames/second, track motion forward and backward in time

Create immersive 3D view within minutes while aircraft/drone is in flight

Our Wide Area Motion Imagery (WAMI) sensors generate high-resolution pictures that are live in time to enable *Pattern of Life* or *Action Based Intelligence* surveillance over large areas.